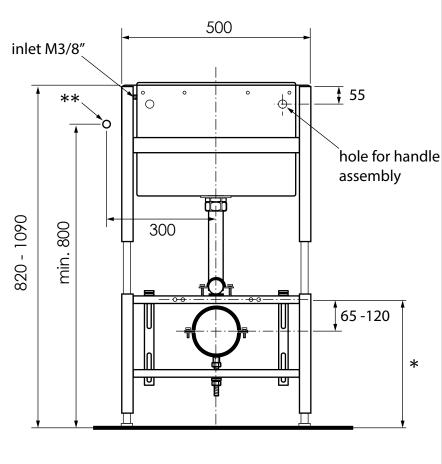

## Concealed cistern for wall hung toilet with handle

\*: please check the technical specifications for your wall hung closet. Advised toilet seat heigth is 430 mm \*\*: female water connection, stop cock not supplied