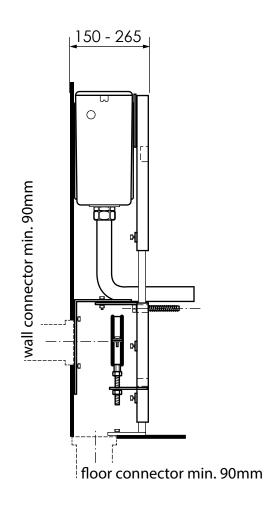

## Concealed cistern for wall hung toilet with handle

\*: please check the technical specifications for your wall hung closet. Advised toilet seat heigth is 430 mm \*\*: female water connection, stop cock not supplied