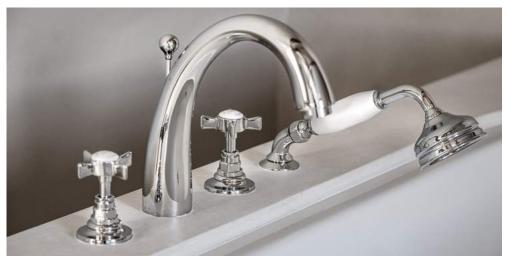

The brand new collection by Kenny&Mason is a subtle mix of timeless beauty and advanced technology. All components are manufactured from solid DZR brass the highest quality standard in its kind. The brandwood collection has a sleek design and has a minimalistic character. Just like the other collections of Kenny&Mason the taps and accessories are available in 6 different finishes: Chrome, nickel, brushed nickel, dark nickel, brass, brushed brass, old brass and a unique finish only applicable for the Brandwood collection matt black.