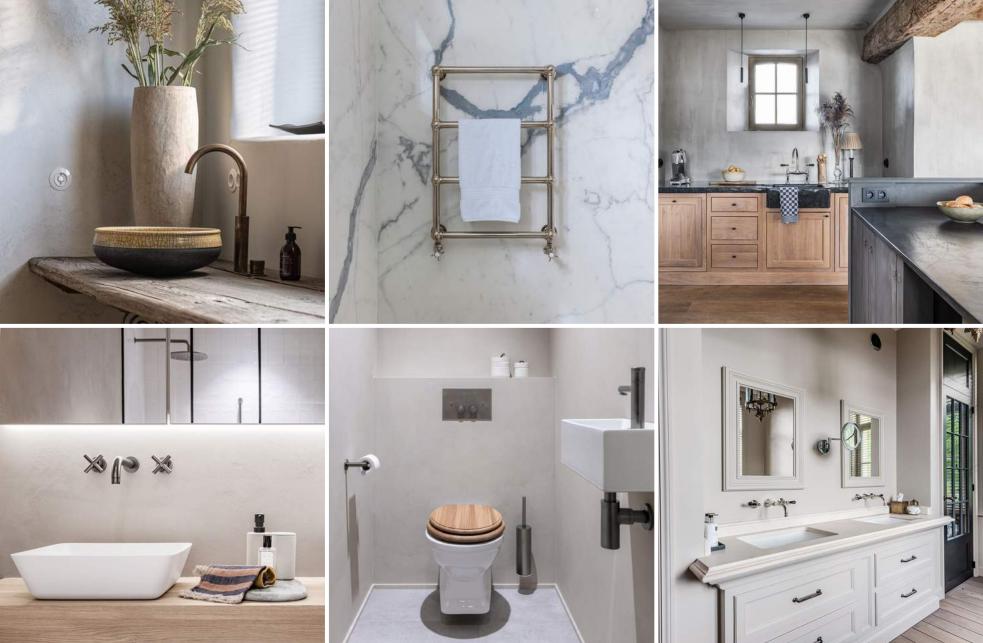

Kenny Mason **PROJECTS** 

**PRODUCTS** 

**INSPIRATION BOOK** 

Kenny&Mason is the specialist in rural and classic sanitary ware. In this inspiration brochure, we show you a number of realisations, such as this beautiful project using many earthy tones and light accents of colour in the decoration. The finish of the taps is a natural, living finish "aged brass" that fits perfectly in this robust setting.

If you choose a particular finish, such as "aged brass" in your project, we will ensure that this can be continued right down to the smallest details, from the taps to the hinges in your toilet seat and the flushing system of your toilet.