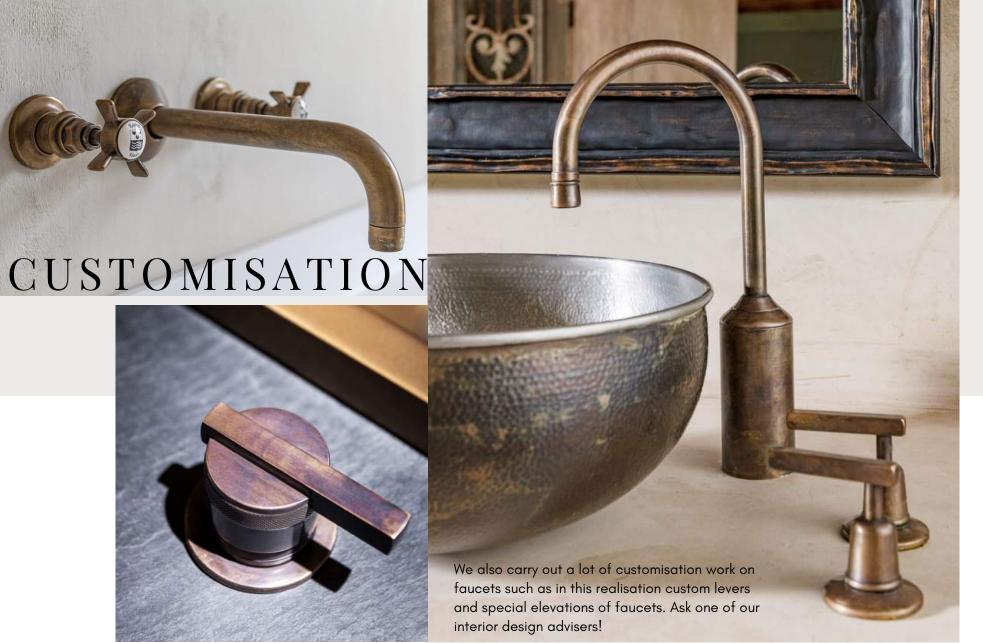

If you choose a particular finish, such as "aged brass" in your project, we will ensure that this can be continued right down to the smallest details, from the taps to the hinges in your toilet seat and the flushing system of your toilet.