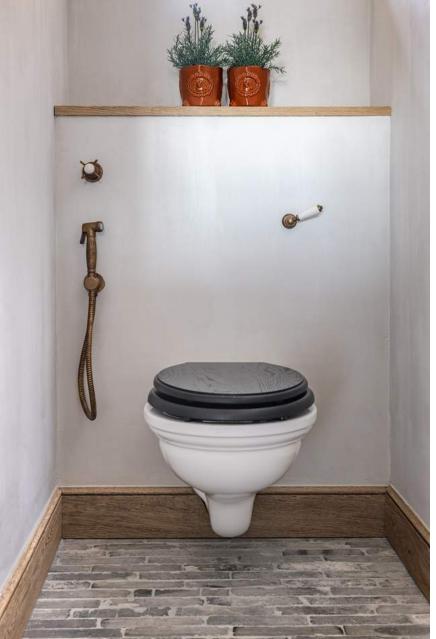

If you choose a particular finish, such as "aged brass" in your project, we will ensure that this can be continued right down to the smallest details, from the taps to the hinges in your toilet seat and the flushing system of your toilet.