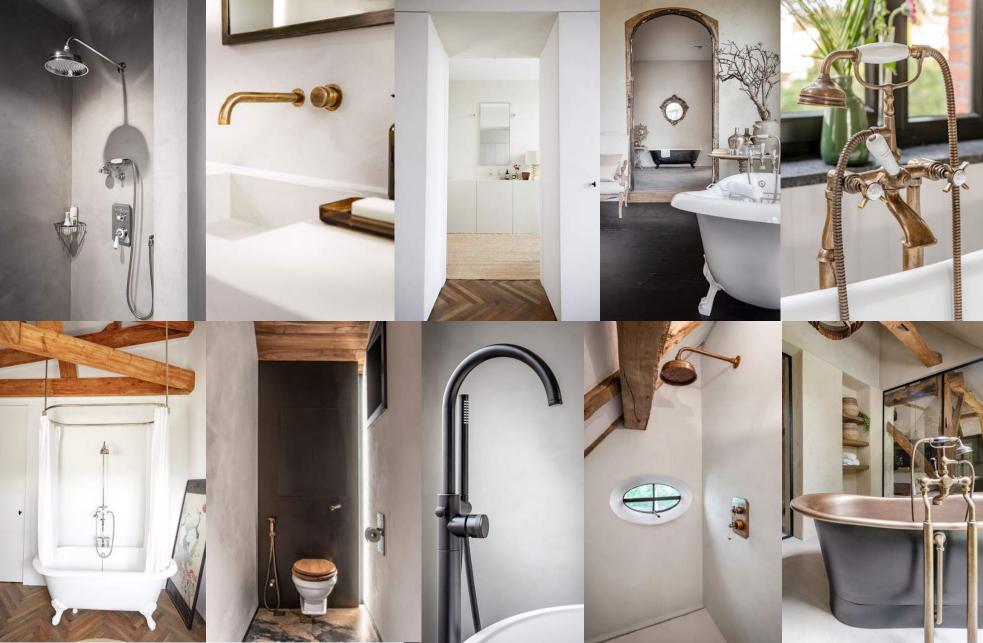

The brand new collection by Kenny&Mason is a subtle mix of timeless beauty and advanced technology. All components are manufactured from solid DZR brass the highest quality standard in its kind. The brandwood collection has a sleek design and has a minimalistic character. Just like the other collections of Kenny&Mason the taps and accessories are available in 6 different finishes: Chrome, nickel, brushed nickel, dark nickel, brass, brushed brass, old brass and a unique finish only applicable for the Brandwood collection matt black.

If you choose a particular finish, such as "aged brass" in your project, we will ensure that this can be continued right down to the smallest details, from the taps to the hinges in your toilet seat and the flushing system of your toilet.