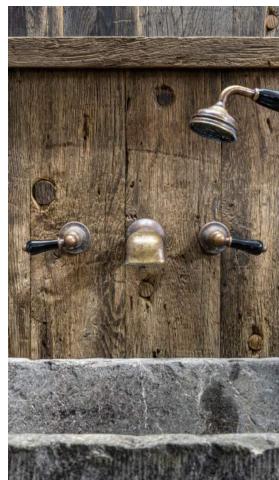

If you choose a particular finish, such as "aged brass" in your project, we will ensure that this can be continued right down to the smallest details, from the taps to the hinges in your toilet seat and the flushing system of your toilet.