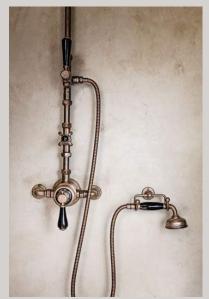

Kenny Mason **PROJECTS** 

**PRODUCTS** 

**INSPIRATION BOOK** 

Kenny&Mason is the specialist in rural and classic sanitary ware. In this inspiration brochure, we show you a number of realisations, such as this beautiful project using many earthy tones and light accents of colour in the decoration. The finish of the taps is a natural, living finish "aged brass" that fits perfectly in this robust setting.

If you choose a particular finish, such as "aged brass" in your project, we will ensure that this can be continued right down to the smallest details, from the taps to the hinges in your toilet seat and the flushing system of your toilet.