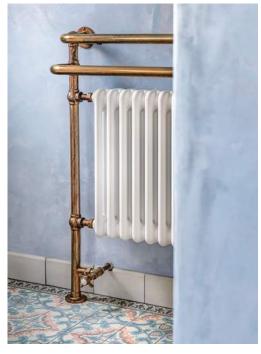

The brand new collection by Kenny&Mason is a subtle mix of timeless beauty and advanced technology. All components are manufactured from solid DZR brass the highest quality standard in its kind. The brandwood collection has a sleek design and has a minimalistic character. Just like the other collections of Kenny&Mason the taps and accessories are available in 6 different finishes: Chrome, nickel, brushed nickel, dark nickel, brass, brushed brass, old brass and a unique finish only applicable for the Brandwood collection matt black.