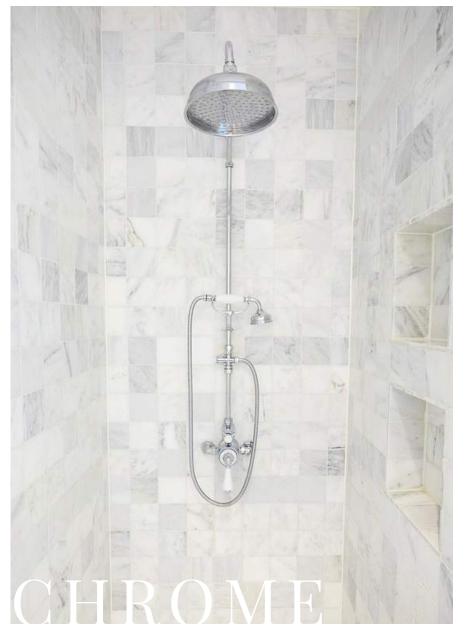

The brand new collection by Kenny&Mason is a subtle mix of timeless beauty and advanced technology. All components are manufactured from solid DZR brass the highest quality standard in its kind. The brandwood collection has a sleek design and has a minimalistic character. Just like the other collections of Kenny&Mason the taps and accessories are available in 6 different finishes: Chrome, nickel, brushed nickel, dark nickel, brass, brushed brass, old brass and a unique finish only applicable for the Brandwood collection matt black.