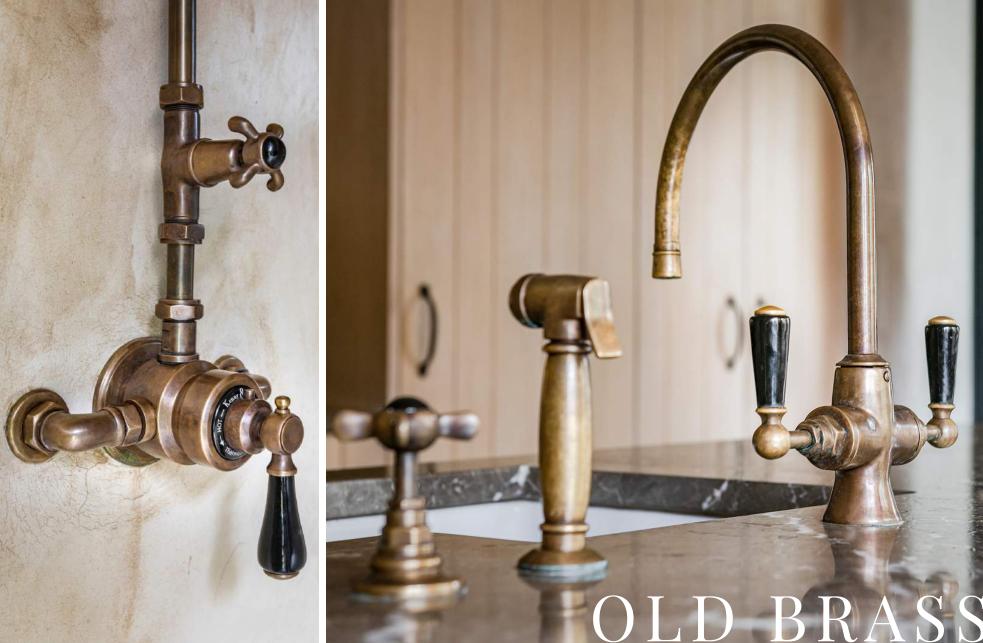

The brand new collection by Kenny&Mason is a subtle mix of timeless beauty and advanced technology. All components are manufactured from solid DZR brass the highest quality standard in its kind. The brandwood collection has a sleek design and has a minimalistic character. Just like the other collections of Kenny&Mason the taps and accessories are available in 6 different finishes: Chrome, nickel, brushed nickel, dark nickel, brass, brushed brass, old brass and a unique finish only applicable for the Brandwood collection matt black.

If you choose a particular finish, such as "aged brass" in your project, we will ensure that this can be continued right down to the smallest details, from the taps to the hinges in your toilet seat and the flushing system of your toilet.