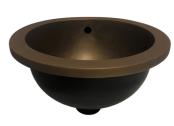

#### DUBB40

Duke Brass Countertop/undermount Basin Square

400x400x170

### Available in:

Polished Brass (image) € 879
Brushed Brass € 879
Old Brass € 967
Tin Plated € 879

<sup>\*</sup>All prices without tax