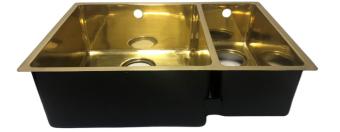

#### DUKS64

Duke Brass double kitchen sink - with overflow

640x440x200

#### Available in:

| Polished Brass (image) | € 1454 |
|------------------------|--------|
| Brushed Brass          | € 1454 |
| Old Brass              | € 1595 |
| Tin Plated             | € 1619 |

<sup>\*</sup>All prices without tax