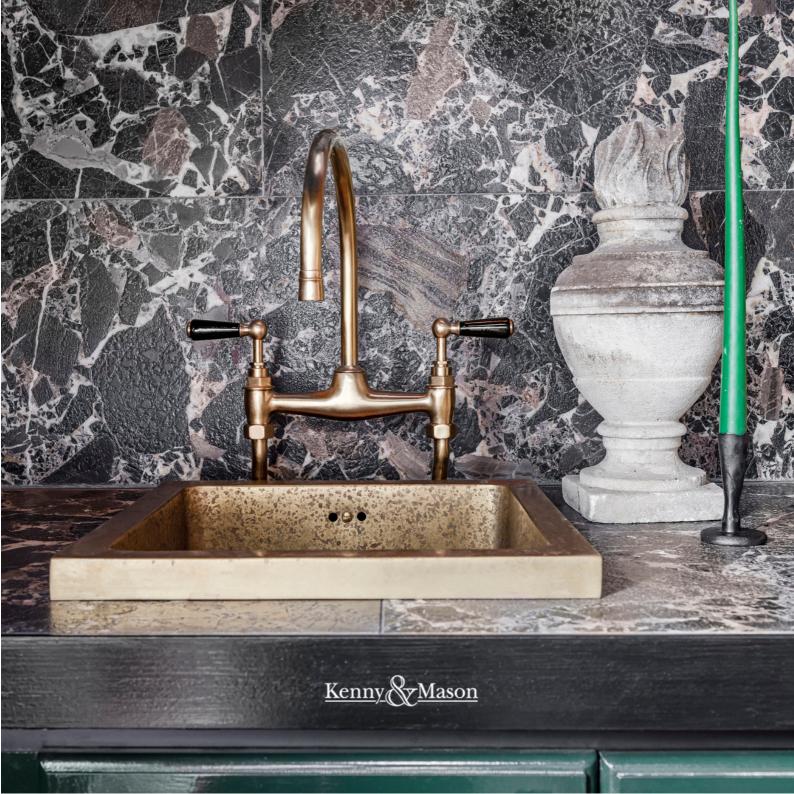

# DUKS54

Duke Brass kitchen sink - with overflow

540x440x200

# Available in:

| Polished Brass (image) | € 810 |
|------------------------|-------|
| Brushed Brass          | € 810 |
| Old Brass              | € 891 |
| Tin Plated             | € 915 |

<sup>\*</sup>All prices without tax