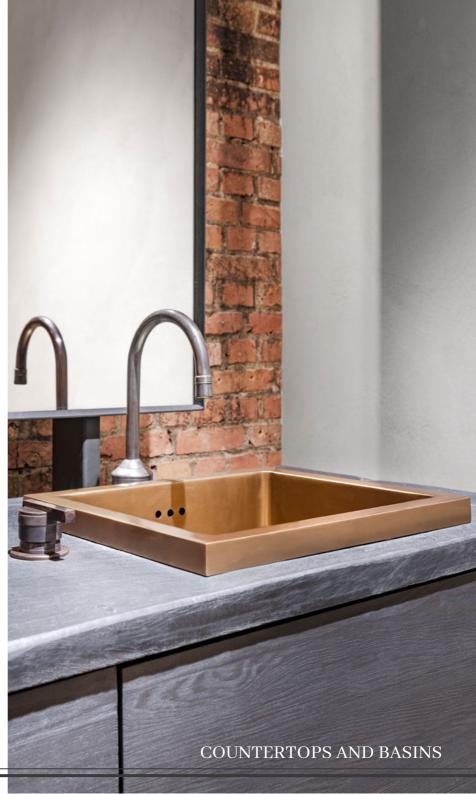

#### DUBB40

Duke Brass Countertop/undermount Basin Square

400x400x170

### Available in:

Polished Brass (image) € 879
Brushed Brass € 879
Old Brass € 967
Tin Plated € 879

<sup>\*</sup>All prices without tax

# COUNTERTOPS AND BASINS

<sup>\*</sup>All prices without tax