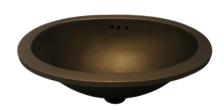

# DUB40

Duke Brass Undermount Basin

400x340

# Available in:

Polished Brass (image) € 809Brushed Brass € 809Old Brass € 824Tin Plated € 908

<sup>\*</sup>All prices without tax