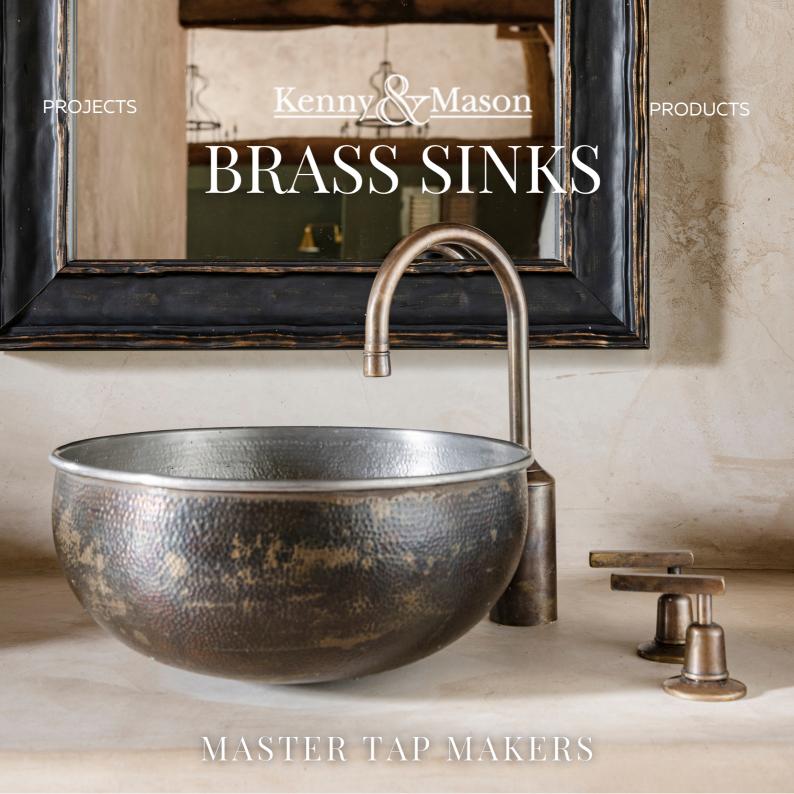

# THE STORY

It is nearly impossible to envision the Kenny&Mason collection without brass. Since the beginning of our story brass has played a key role in our production and our craftsmanship was partially built on this amazing alloy.

Throughout the constant movement in styles and interiors we quickly picked up on the growing demand for brass sinks and basins.

Our expert craftsmen mostly relied on their experience in the production of our brass bath range and went to work on something new.

What started as a one piece tryout in the showroom of one of our dealers quickly grew in popularity and got the attention it deserved. Due to this growing demand the plan was laid out for the collection we proudly present today.