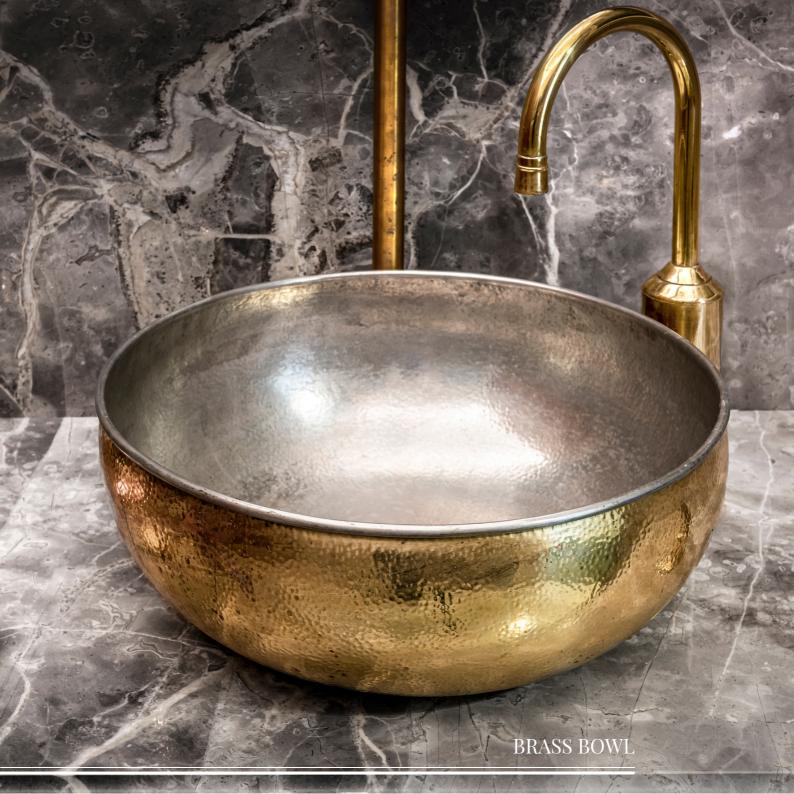

# DUBO355BBT

Duke Brass Bowl no overflow

355x165

**Inside finish:** Tin Plated

# Outside available in:

| Polished Brass        | € 668 |
|-----------------------|-------|
| Brushed Brass (image) | € 668 |
| Old Brass             | € 736 |
| Tin Plated            | € 786 |

\*All prices without tax

BOWLS