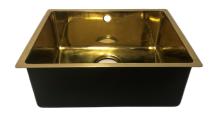

# DUKS54

Duke Brass kitchen sink - with overflow

540x440x200

# Available in:

| Polished Brass (image) | € 810 |
|------------------------|-------|
| Brushed Brass          | € 810 |
| Old Brass              | € 891 |
| Tin Plated             | € 915 |

<sup>\*</sup>All prices without tax