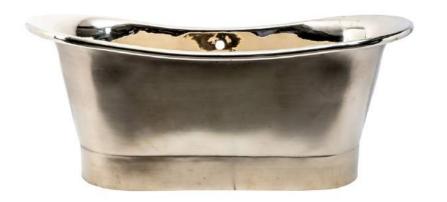

ny&Mason is our duchy. We present to you our Duke...





### **DUBB**

The Duke Brushed Brass



#### Optional skirts:

## DUNI

The Duke Nikkel

1700x710x710mm

## Optional skirts:

Charcoal Black (image)€ 6450Brushed Brass€ 6450Polished Brass€ 6450Polished Copper€ 7125Brushed Copper€ 7125

<sup>\*</sup>All prices without tax

<sup>\*</sup>All prices without tax



### DUPC

The Duke Polished Copper

1700x710x710mm

## Optional skirts:

\*All prices without tax





### DUPC

The Duke Polished Copper

1700x710x710mm

## Optional skirts:

| Charcoal Black (image) | € 7125 |
|------------------------|--------|
| Brushed Brass          | € 7125 |
| Polished Brass         | € 7125 |
| Polished Copper        | € 7125 |
| Brushed Copper         | € 7125 |

<sup>\*</sup>All prices without tax



### DUPB

The Duke Polished Brass

1700x710x710mm

## Optional skirts:

| Charcoal Black        | € 6450 |
|-----------------------|--------|
| Brushed Brass (image) | € 6450 |
| Polished Brass        | € 6450 |
| Polished Copper       | € 7125 |
| Brushed Copper        | € 7125 |

<sup>\*</sup>All prices without tax