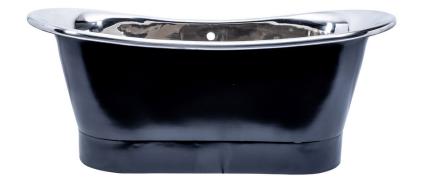

### DUTI

The Duke Tin

1700x710x710mm

Optional skirts:

| Charcoal Black          | € 6450 |
|-------------------------|--------|
| Brushed Brass           | € 6450 |
| Polished Brass          | € 6450 |
| Polished Copper (image) | € 7125 |
| Brushed Copper          | € 7125 |