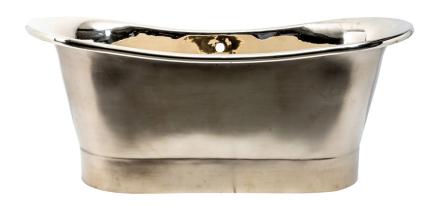

#### DUNI

The Duke Nikkel

1700x710x710mm

### DUPB

The Duke Polished Brass

1700x710x710mm

Optional skirts:

| •                     |        |
|-----------------------|--------|
| Charcoal Black        | € 6450 |
| Brushed Brass (image) | € 6450 |
| Polished Brass        | € 6450 |
| Polished Copper       | € 7125 |
| Brushed Copper        | € 7125 |