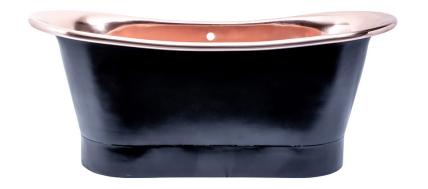

## DUPC

The Duke Polished Copper

1700x710x710mm

# Optional skirts:

| € 7125 |
|--------|
| € 7125 |
| € 7125 |
| € 7125 |
| € 7125 |
|        |

\*All prices without tax