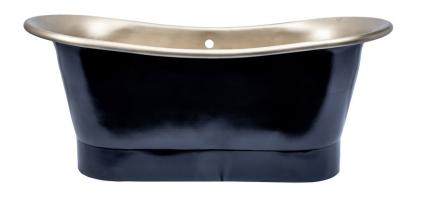

#### DUNI

The Duke Nikkel

1700x710x710mm

### Optional skirts:

Charcoal Black (image)€ 6450Brushed Brass€ 6450Polished Brass€ 6450Polished Copper€ 7125Brushed Copper€ 7125