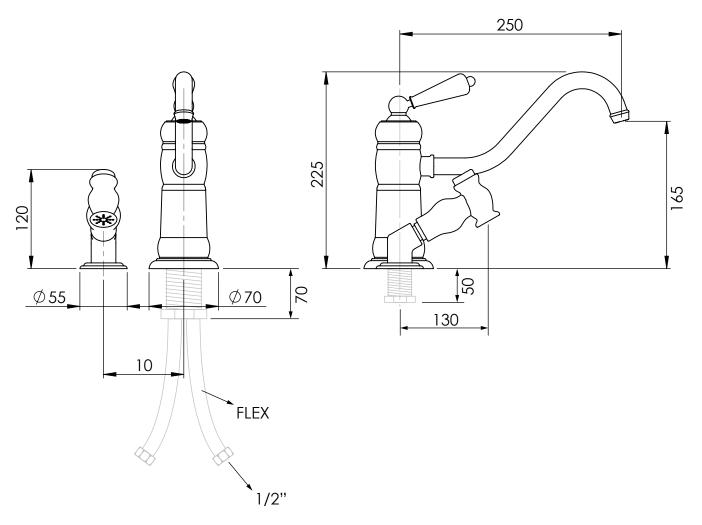

## Single lever kitchen tap with sprayset

Sprayset hose: 1,5m Holes to drill: 35mm

| Art: THO16                                                                    | Tolerance: ± 2% |
|-------------------------------------------------------------------------------|-----------------|
| Material:<br>Bross                                                            | Scale: 1/4      |
| Finish:<br>Chrome, Nickel, Brushed nickel,<br>Gold, Polished brass, Old brass | Box size:       |
|                                                                               | Weight:         |

This drawing is property of Kenny&Mason, it may not be reproduced or transmitted to third parties without authorization. Drawings not to scale - All dimentions are nominal (mm) - We reserve the right to alter specifications without notice.