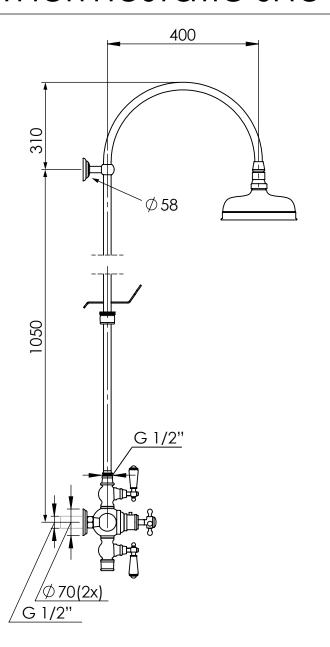

## Thermostatic shower with handset

| Art: TH006                                                                    | Tolerance: ± 2% |
|-------------------------------------------------------------------------------|-----------------|
| Material:<br>Bross                                                            | Scale: 1/10     |
| Finish:<br>Chrome, Nickel, Brushed nickel,<br>Gold, Polished brass, Old brass | Box size:       |
|                                                                               | Weight:         |

This drawing is property of Kenny&Mason, it may not be reproduced or transmitted to third parties without authorization. Drawings not to scale - All dimentions are nominal (mm) - We reserve the right to alter specifications without notice.