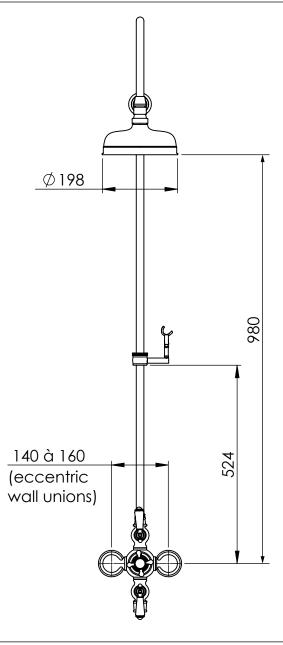

## Thermostatic shower with handset

| Art: TH006                                                                    | Tolerance: ± 2% |
|-------------------------------------------------------------------------------|-----------------|
| Material:<br>Bross                                                            | Scale: 1/10     |
| Finish:<br>Chrome, Nickel, Brushed nickel,<br>Gold, Polished brass, Old brass | Box size:       |
|                                                                               | Weight:         |

This drawing is property of Kenny&Mason, it may not be reproduced or transmitted to third parties without authorization. Drawings not to scale - All dimentions are nominal (mm) - We reserve the right to alter specifications without notice.