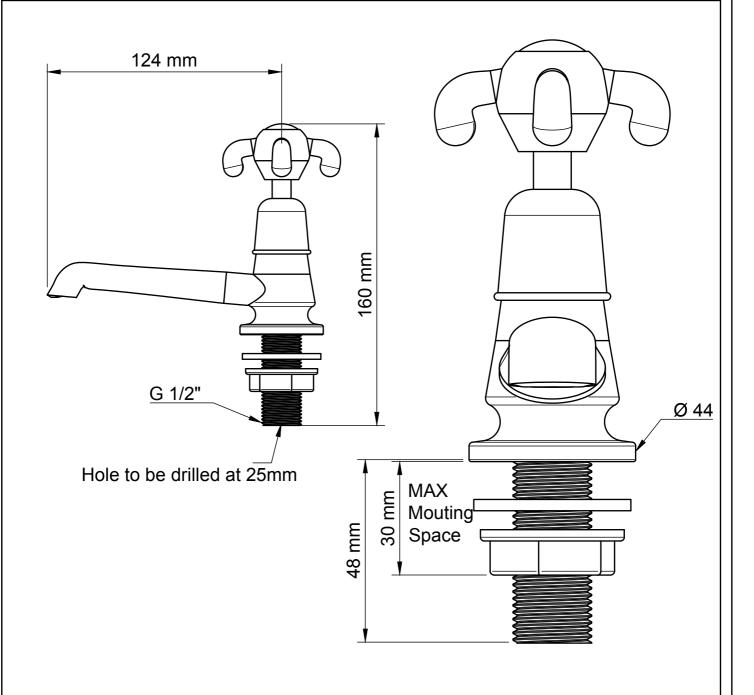

## NGT1000T - Discovery basin TAP long nose

| Art: NGT1000T                                                                                                                                                                                      | Tolerence : +-2% |
|----------------------------------------------------------------------------------------------------------------------------------------------------------------------------------------------------|------------------|
| Material:                                                                                                                                                                                          | Scale:           |
| Finish :<br>Gold, polished brass, old brass                                                                                                                                                        | Box size:        |
|                                                                                                                                                                                                    | Weight:          |
| This drawing is property of Kenny&Mason, it may not be reproduced or transmitted to third parties  without authorization. Drawings not to scale - All dimentions are nominal (mm) - We reserve the |                  |