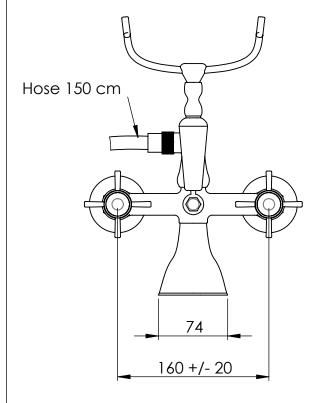

## Bath/shower mixer - Wall mounted

| Art: NGT701WM                                                                 | Tolerance: ± 2% |
|-------------------------------------------------------------------------------|-----------------|
| Material:<br>Brass                                                            | Scale: 1/4      |
| Finish:<br>Chrome, Nickel, Brushed nickel,<br>Gold, Polished brass, Old brass | Box size:       |
|                                                                               | Weight:         |