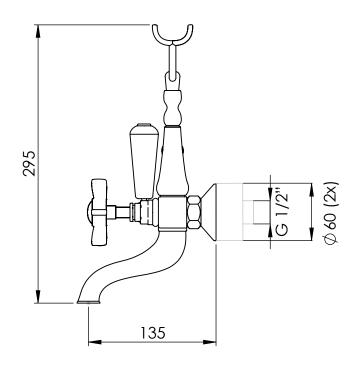

## Bath/shower mixer - Wall mounted

| Art: NGT701WM                                                                 | Tolerance: ± 2% |
|-------------------------------------------------------------------------------|-----------------|
| Material:<br>Brass                                                            | Scale: 1/4      |
| Finish:<br>Chrome, Nickel, Brushed nickel,<br>Gold, Polished brass, Old brass | Box size:       |
|                                                                               | Weight:         |