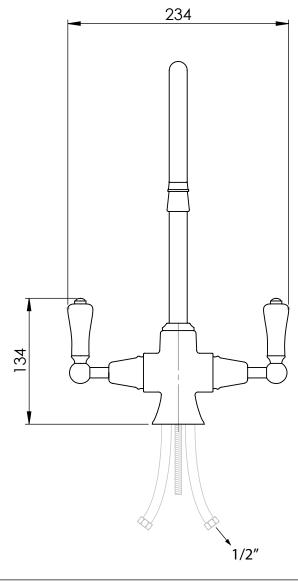

## Block kitchen mixer

Holes to be drilled: 35 mm Maximum deck thickness: 35 mm

| Art: NGT1037                                                                  | Tolerance: ± 2% |
|-------------------------------------------------------------------------------|-----------------|
| Material:<br>Bross                                                            | Scale: 1/4      |
| Finish:<br>Chrome, Nickel, Brushed nickel,<br>Gold, Polished brass, Old brass | Box size:       |
|                                                                               | Weight:         |