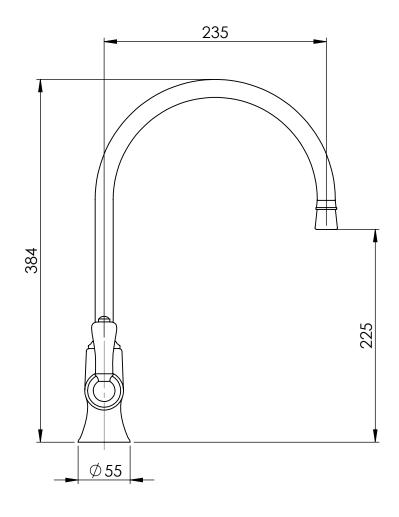

## Block kitchen mixer

Holes to be drilled: 35 mm Maximum deck thickness: 35 mm

| Art: NGT1037                                                                  | Tolerance: ± 2% |
|-------------------------------------------------------------------------------|-----------------|
| Material:<br>Bross                                                            | Scale: 1/4      |
| Finish:<br>Chrome, Nickel, Brushed nickel,<br>Gold, Polished brass, Old brass | Box size:       |
|                                                                               | Weight:         |