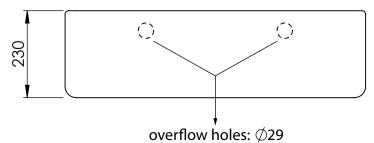

## Carlow sink

CAUTION!!
Basins are handmade measurements can
fluctuate from basin to basin

| Art: KMPW1002                                                                 | Tolerance: ± 5% |
|-------------------------------------------------------------------------------|-----------------|
| Material:<br>Bross                                                            | Scale: 1/10     |
| Finish:<br>Chrome, Nickel, Brushed nickel,<br>Gold, Polished brass, Old brass | Box size:       |
|                                                                               | Weight: 65kg    |