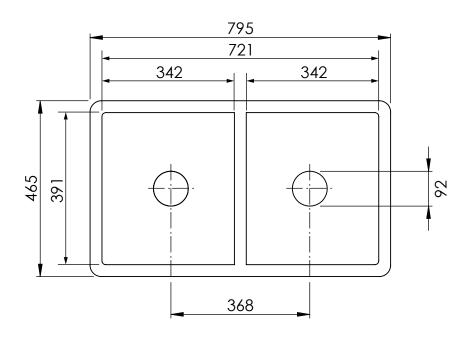

## Carlow sink

CAUTION!!
Basins are handmade measurements can
fluctuate from basin to basin

| Art: KMPW1002                                                                 | Tolerance: ± 5% |
|-------------------------------------------------------------------------------|-----------------|
| Material:<br>Bross                                                            | Scale: 1/10     |
| Finish:<br>Chrome, Nickel, Brushed nickel,<br>Gold, Polished brass, Old brass | Box size:       |
|                                                                               | Weight: 65kg    |