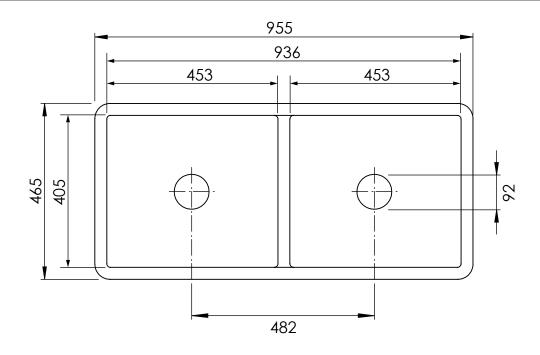

## Ballina sink

CAUTION!!
Basins are handmade measurements can fluctuate from basin to basin

| Art: KMPW1000                                                                 | Tolerance: ± 5% |
|-------------------------------------------------------------------------------|-----------------|
| Material:<br>Bross                                                            | Scale: 1/10     |
| Finish:<br>Chrome, Nickel, Brushed nickel,<br>Gold, Polished brass, Old brass | Box size:       |
|                                                                               | Weight: 70kg    |

This drawing is property of Kenny&Mason, it may not be reproduced or transmitted to third parties without authorization. Drawings not to scale - All dimentions are nominal (mm) - We reserve the right to alter specifications without notice.