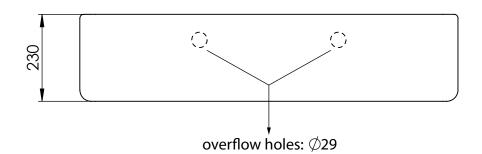

## Ballina sink

CAUTION!!
Basins are handmade measurements can fluctuate from basin to basin

| Art: KMPW1000                                                                 | Tolerance: ± 5% |
|-------------------------------------------------------------------------------|-----------------|
| Material:<br>Bross                                                            | Scale: 1/10     |
| Finish:<br>Chrome, Nickel, Brushed nickel,<br>Gold, Polished brass, Old brass | Box size:       |
|                                                                               | Weight: 70kg    |

This drawing is property of Kenny&Mason, it may not be reproduced or transmitted to third parties without authorization. Drawings not to scale - All dimentions are nominal (mm) - We reserve the right to alter specifications without notice.